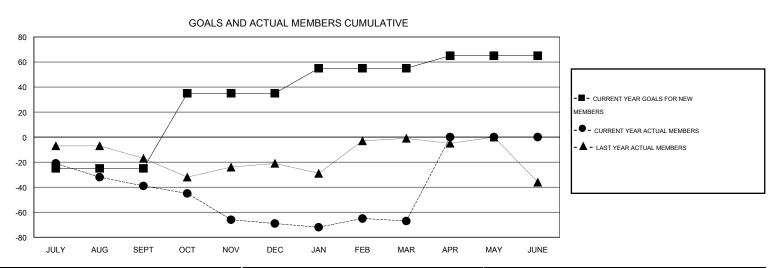

## District A 1

Results as of: 3/31/2016

|         |                       |                    |                                     |                    | GMT CA 2         |  |  |  |
|---------|-----------------------|--------------------|-------------------------------------|--------------------|------------------|--|--|--|
| Members |                       |                    |                                     |                    |                  |  |  |  |
|         | RESULTS FOR 2015-2016 |                    |                                     |                    |                  |  |  |  |
|         | QUARTER               | NEW MEMBER<br>GOAL | CHARTER AND<br>NEW MEMBERS<br>ADDED | DROPPED<br>MEMBERS | NET<br>GAIN/LOSS |  |  |  |
|         | JULY/AUG/SEPT         | -25                | 11                                  | 50                 | -39              |  |  |  |
| I       | OCT/NOV/DEC           | 60                 | 36                                  | 66                 | -30              |  |  |  |
|         | JAN/FEB/MAR           | 20                 | 22                                  | 20                 | 2                |  |  |  |
| Ш       |                       | 10                 | 0                                   | Λ                  | 0                |  |  |  |